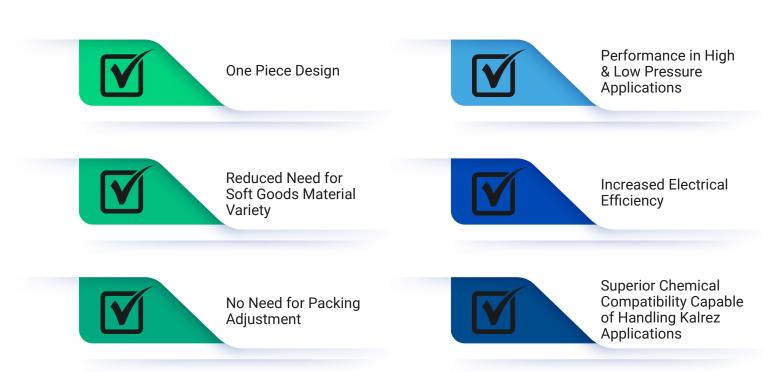

ble with 5100 style fluid ends which provides superior chemical compatibility and resiliency in a broad range of applications.





The One N' Done packing was designed from the ground up to address many of the problems that plague chemical injection. This multi-purpose, single piece seal removes the need to monitor jam nut compression and works in both high- and low-pressure applications. The state-of-the-art packing is designed to reduce friction and wear, increase electrical efficiency, and is impervious to dusty environments. The One N' Done accomplishes all of these benefits and much more while outperforming traditional v-packings in even the harshest chemicals. The goal is to reduce the frequency of adjustment, service, and replacement of your packings.

## **ONE N' DONE FEATURES**