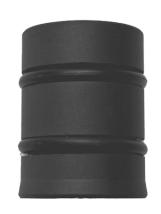

## One N' Done Packing Cartridge

With ever changing chemical blends and compatibility uncertainty, LCO Technologies has developed a proprietary seal compatible with 5100 style fluid ends which provides superior chemical compatibility and resiliency in a broad range of applications.

The One N' Done packing was designed from the ground up to address many of the problems that plague chemical injection. This multi-purpose, single piece seal removes the need to monitor jam nut compression and works in both high- and low-pressure applications. The state-of-the-art packing is designed to reduce friction and wear, increase electrical efficiency, and is impervious to dusty environments. The One N' Done accomplishes all of these benefits and much more while outperforming traditional v-packings in even the harshest chemicals. The goal is to reduce the frequency of adjustment, service, and replacement of your packings.