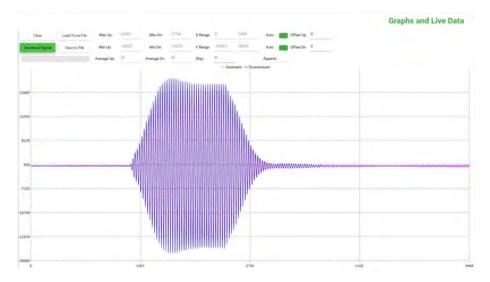

These components are accessible with Operator level access (see 'Functions in Detail' for further information).

Operator Access within UFM Manager allows the user to create live graphical representations of signals specific to their flow conditions. This includes CW and chirp signals, as well as correlation graphs.

Examples of the CW signal graph and correlation graph are shown.