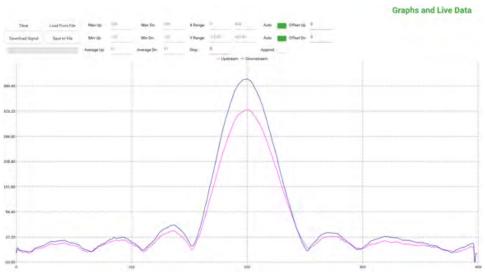

# **ADVANCED FEATURES**

UFM Manager includes features to help with advanced troubleshooting including the comprehensive health check process.

Customised signal graphs are available direct to the end user, allowing you to quickly assess meter functionality. For further insight, the health check process collates multiple meter functionalities to evaluate meter health.

These components are accessible with Operator level access (see 'Functions in Detail' for further information).

Operator Access within UFM Manager allows the user to create live graphical representations of signals specific to their flow conditions. This includes CW and chirp signals, as well as correlation graphs.

Examples of the CW signal graph and correlation graph are shown.

#### **OPERATOR ACCESS**

Operator level provides additional access to all the UFM Manager software features needed for setup and day-to-day maintenance.

| Graphs<br>and Live Data       | Access to signal quality data and graphs of ultrasonic signals                                                             |
|-------------------------------|----------------------------------------------------------------------------------------------------------------------------|
| Input Configuration           | Configuration of all inputs available in the flow meter: pressure and temperature using HART, 4-20, Modbus or fixed values |
| Modbus<br>Configuration       | Configuration of the Modbus interface                                                                                      |
| Analogue and<br>Other Outputs | Selection of variables available on one of six analogue outputs.<br>Configuration of all other outputs available           |
| Health Check                  | A comprehensive check to aid in the evaluation of the health of your meter                                                 |
| Flowmeter Alarms              | Settings for measurement critical values that can initiate alarms in the flow meter                                        |
| Save System State             | Saves instrument settings to a file, which can be passed to Fluenta for troubleshooting.                                   |